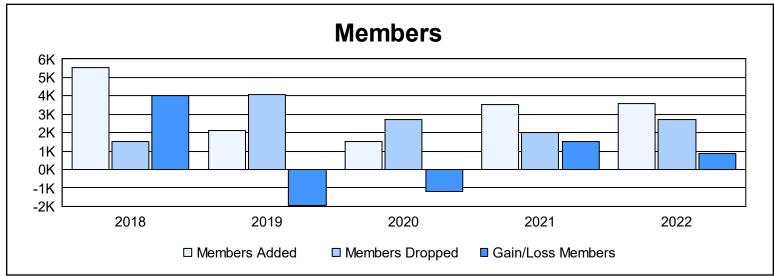

| Year      | New<br>Clubs | Dropped<br>Clubs | Gain/<br>Loss<br>Clubs | New<br>Members | Charter<br>Members | Reinstate<br>Members | Transfer<br>Members | Total<br>Member<br>Added | Total<br>Members<br>Dropped | Gain/<br>Loss<br>Members |
|-----------|--------------|------------------|------------------------|----------------|--------------------|----------------------|---------------------|--------------------------|-----------------------------|--------------------------|
| 2017-2018 | 102          | 13               | 89                     | 2,774          | 2,534              | 150                  | 54                  | 5,512                    | 1,506                       | 4,006                    |
| 2018-2019 | 20           | 45               | -25                    | 999            | 649                | 397                  | 49                  | 2,094                    | 4,050                       | -1,956                   |
| 2019-2020 | 17           | 36               | -19                    | 757            | 525                | 159                  | 80                  | 1,521                    | 2,732                       | -1,211                   |
| 2020-2021 | 78           | 28               | 50                     | 1,310          | 2,000              | 133                  | 60                  | 3,503                    | 1,991                       | 1,512                    |
| 2021-2022 | 84           | 28               | 56                     | 1,363          | 2,030              | 115                  | 79                  | 3,587                    | 2,697                       | 890                      |
| Average   | 60           | 30               | 30                     | 1,441          | 1,548              | 191                  | 64                  | 3,243                    | 2,595                       | 648                      |