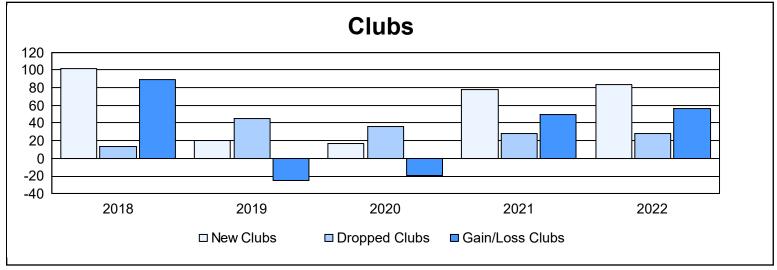

| Year      | New<br>Clubs | Dropped<br>Clubs | Gain/<br>Loss<br>Clubs | New<br>Members | Charter<br>Members | Reinstate<br>Members | Transfer<br>Members | Total<br>Member<br>Added | Total<br>Members<br>Dropped | Gain/<br>Loss<br>Members |
|-----------|--------------|------------------|------------------------|----------------|--------------------|----------------------|---------------------|--------------------------|-----------------------------|--------------------------|
| 2017-2018 | 102          | 13               | 89                     | 2,774          | 2,534              | 150                  | 54                  | 5,512                    | 1,506                       | 4,006                    |
| 2018-2019 | 20           | 45               | -25                    | 999            | 649                | 397                  | 49                  | 2,094                    | 4,050                       | -1,956                   |
| 2019-2020 | 17           | 36               | -19                    | 757            | 525                | 159                  | 80                  | 1,521                    | 2,732                       | -1,211                   |
| 2020-2021 | 78           | 28               | 50                     | 1,310          | 2,000              | 133                  | 60                  | 3,503                    | 1,991                       | 1,512                    |
| 2021-2022 | 84           | 28               | 56                     | 1,363          | 2,030              | 115                  | 79                  | 3,587                    | 2,697                       | 890                      |
| Average   | 60           | 30               | 30                     | 1,441          | 1,548              | 191                  | 64                  | 3,243                    | 2,595                       | 648                      |